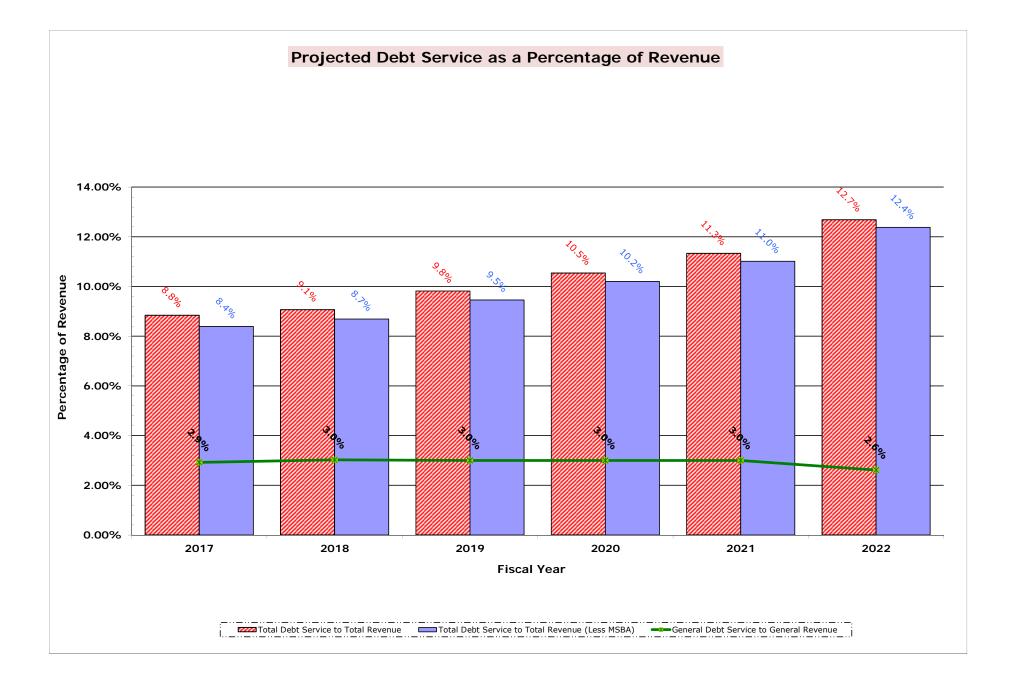

## Capital Recommendations and Funding Sources Sectional Index

| Contents                                                  | Page |
|-----------------------------------------------------------|------|
| Debt Financing                                            |      |
| Debt Service to Revenue Table (Including Recommended CIP) | 2-41 |
| Debt Service as a Percentage of Revenue Chart             | 2-42 |
| Proposed Funding by Debt 2018 - 2022                      |      |
| General Fund within the Levy Limit                        | 2-43 |
| Community Preservation Fund                               | 2-44 |
| RTS Enterprise Fund                                       | 2-45 |
| Sewer Enterprise Fund                                     | 2-46 |
| Water Enterprise Fund                                     | 2-47 |
| Debt Exclusion                                            | 2-48 |
| Open Authorizations                                       | 2-49 |
| Long Term Debt Service Obligations Table 2016 -2034       | 2-50 |
| Long Term Debt Service Obligations Chart 2016 -2034       | 2-51 |
| Schedule of Issued Long Term Debt                         | 2-52 |