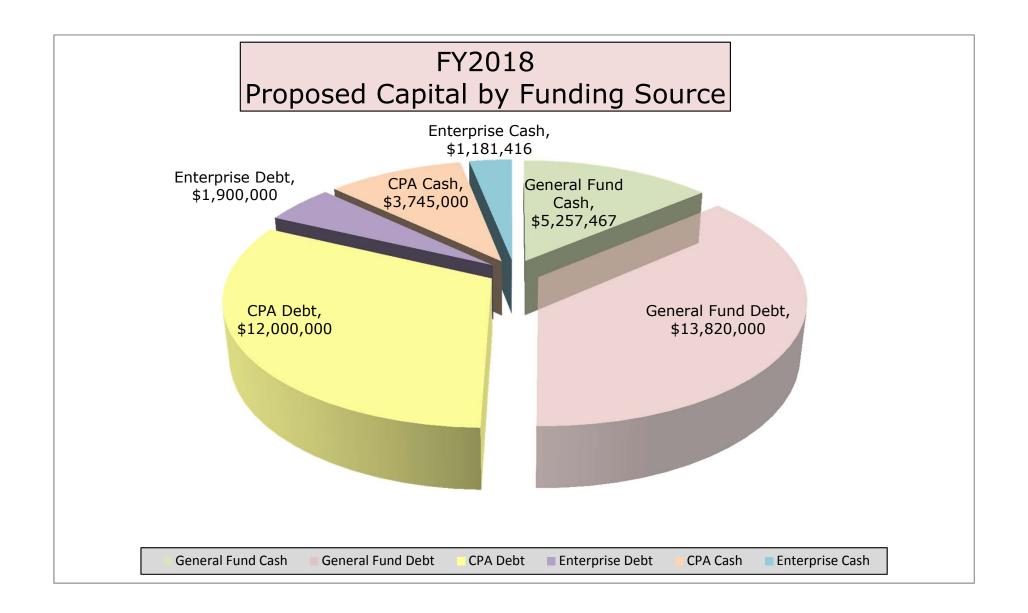

|                                |        |                          | Fund            | Capital Bu                  | -                   |                     |            |                                                        |       |
|--------------------------------|--------|--------------------------|-----------------|-----------------------------|---------------------|---------------------|------------|--------------------------------------------------------|-------|
| Project                        | Code** | Submitting<br>Department | 2018<br>Request | Cash Capital -<br>All Tiers | Debt - All<br>Tiers | Operating<br>Budget | Other      | Note                                                   | Page  |
| Replace Front Line Vehicle     | R      | Police                   | 32,544          |                             |                     | 32,544              |            | The present vehicle is a Ford Explorer.                | 3-17  |
| Replace Front Line Vehicle     | R      | Police                   | 32,544          |                             |                     | 32,544              |            | The present vehicle is a Ford<br>Explorer.             | 3-17  |
| Replace Front Line Vehicle     | R      | Police                   | 32,544          |                             |                     | 32,544              |            | The present vehicle is a Ford Explorer.                | 3-17  |
| Replace Front Line Vehicle     | R      | Police                   | 32,544          |                             |                     | 32,544              |            | The present vehicle is a Ford Explorer.                | 3-17  |
| Replace Animal Control Vehicle | R      | Police                   | 43,942          |                             |                     | 43,942              |            | The present vehicle is a Ford F250.                    | 3-17  |
| Replace Unit 704               | R      | Public<br>Facilities     | 31,222          | 31,222                      |                     |                     |            | The present vehicle is a Ford<br>Econ Van E250.        | 3-17  |
| Replace Unit PV                | R      | School                   | 33,861          | 33,861                      |                     |                     |            | The present vehicle is a Ford<br>Econ Van E250.        | 3-17  |
| Replace Ambulance Unit R2      | R      | Fire                     | 224,677         | 224,677                     |                     |                     |            | The present vehicle is a Ford<br>E450 Ambulance.       | 3-17  |
| Replace Rescue Boat & Trailer  | R      | Fire                     | 22,737          |                             |                     |                     | 22,737     | Gator Rescue Boat - May be funded by a grant/donation. | 3-17  |
| Replace Unit Van 3             | R      | School                   | 32,875          | 32,875                      |                     |                     |            | The present vehicle is a Ford<br>E150.                 | 3-17  |
| Replace Unit Van 6             | R      | School                   | 32,875          | 32,875                      |                     |                     |            | The present vehicle is a Ford E150.                    | 3-17  |
| Rosemary Recreation Complex    | Ρ      | Park&<br>Recreation      |                 | 800,000                     | 3,000,000           |                     |            | \$3,800,000 to be funded by<br>General Fund resources. | 3-126 |
| General Fund                   |        |                          | 25,628,689      | 5,257,467                   | 13,820,000          | 191,485             | 10,159,737 |                                                        |       |

## FY2018 Capital Budget Funding Recommendations

|                                                         |         |                          | Fund            | FY201<br>Capital Bu<br>ding Recomi | udget               |                     |           |                                                                        |       |
|---------------------------------------------------------|---------|--------------------------|-----------------|------------------------------------|---------------------|---------------------|-----------|------------------------------------------------------------------------|-------|
| Project                                                 | Code**  | Submitting<br>Department | 2018<br>Request | Cash Capital ·<br>All Tiers        | Debt - All<br>Tiers | Operating<br>Budget | Other     | Note                                                                   | Page  |
| Central Avenue School Walking<br>Trails                 | Ν       | School                   | 210,000         | 210,000                            |                     |                     |           |                                                                        | 3-36  |
| Athletic Facility and Public<br>Recreation Improvements | R       | DPW                      | 285,000         | 285,000                            |                     |                     |           | Cricket Field Improvements                                             | 3-95  |
| Water Quality Improvements<br>(non-potable water)       | Ρ       | DPW                      | 2,400,000       | 2,400,000                          |                     |                     |           | Rosemary Lake sediment removal.                                        | 3-153 |
| Rosemary Recreation Complex                             | Ρ       | Park&<br>Recreation      | 15,800,000      |                                    | 12,000,000          |                     |           | Balance to be funded by a<br>combination of General Fund<br>resources. | 3-126 |
| Trail Improvement Project -<br>Needham Reservoir        | PM      | Park&<br>Recreation      | 925,000         | 850,000                            |                     |                     |           | Balance to be funded by Water<br>Enterprise resources.                 | 3-129 |
| Open Space Purchase                                     | Ρ       | Park&<br>Recreation      | 1,000,000       |                                    |                     |                     | 1,000,000 | No property has been identified for immediate purchase.                | 3-124 |
| Community Preservation Fund                             |         |                          | 20,620,000      | 3,745,000                          | 12,000,000          |                     | 1,000,000 |                                                                        |       |
| Replace Unit 80                                         | R       | DPW/RTS                  | 211,256         | 211,256                            |                     |                     |           | The present vehicle is an International truck.                         | 3-17  |
| Replace Unit 67                                         | R       | DPW/RTS                  | 43,086          | 43,086                             |                     |                     |           | The present equipment is a Vermeer Grinder.                            | 3-17  |
| Property Improvements                                   | М       | DPW/RTS                  | 290,000         | 290,000                            |                     |                     |           |                                                                        | 3-144 |
| Transfer Station Floor<br>Replacement                   | Ν       | DPW/RTS                  | 166,000         | 166,000                            |                     |                     |           |                                                                        | 3-147 |
| Recycling and Transfer Station                          | Enterpr | ise Fund                 | 710,342         | 710,342                            |                     |                     |           |                                                                        |       |

|                                                  |           |                          | Fund            | Capital Bu<br>ding Recomr   |                     |                                                                                                                                 |       |                                                            |       |
|--------------------------------------------------|-----------|--------------------------|-----------------|-----------------------------|---------------------|---------------------------------------------------------------------------------------------------------------------------------|-------|------------------------------------------------------------|-------|
| Project                                          | Code**    | Submitting<br>Department | 2018<br>Request | Cash Capital ·<br>All Tiers | Debt - All<br>Tiers | Operating<br>Budget                                                                                                             | Other | Note                                                       | Page  |
| Sewer Pump Station<br>Improvements - Alden Road^ | Р         | DPW/Sewer                | 590,000         |                             | 600,000             |                                                                                                                                 |       | May be eligible for special financing through SRS or MWRA. | 3-155 |
| Sewer Enterprise Fund                            |           |                          | 590,000         |                             | 600,000             |                                                                                                                                 |       |                                                            |       |
| Replace Unit 20                                  | 34,729    | 34,729                   |                 |                             |                     | The present vehicle is a Ford Escape Hybrid.                                                                                    | 3-17  |                                                            |       |
| Replace Unit 24                                  | 29,345    | 29,345                   |                 |                             |                     | The present vehicle is a Ford F150.                                                                                             | 3-17  |                                                            |       |
| Water Distribution System<br>Improvements^       | 1,261,750 |                          | 1,300,000       |                             |                     | May be eligible for special<br>financing through SRS or<br>MWRA.                                                                | 3-165 |                                                            |       |
| Water Service Connections                        | R         | DPW/Water                | 200,000         | 200,000                     |                     |                                                                                                                                 |       |                                                            | 3-168 |
| Water Specialty Equipment                        | Ν         | DPW/Water                | 132,000         | 132,000                     |                     |                                                                                                                                 |       | Unit 115                                                   | 3-170 |
| Needham Reservoir Trail                          |           | 75,000                   |                 |                             |                     | This is a CPA funded project,<br>but \$75,000 is to be funded by<br>the water enterprise for work<br>related to the Enterprise. | 3-129 |                                                            |       |
| Water Enterprise Fund                            |           |                          | 1,657,824       | 471,074                     | 1,300,000           |                                                                                                                                 |       |                                                            |       |
|                                                  |           |                          |                 |                             |                     |                                                                                                                                 |       |                                                            |       |

| FY2018                  |
|-------------------------|
| Capital Budget          |
| Funding Recommendations |

|  |  | Total | 49,206,855 | 10,183,883 | 27,720,000 | 191,485 | 11,159,737 |  |
|--|--|-------|------------|------------|------------|---------|------------|--|
|--|--|-------|------------|------------|------------|---------|------------|--|