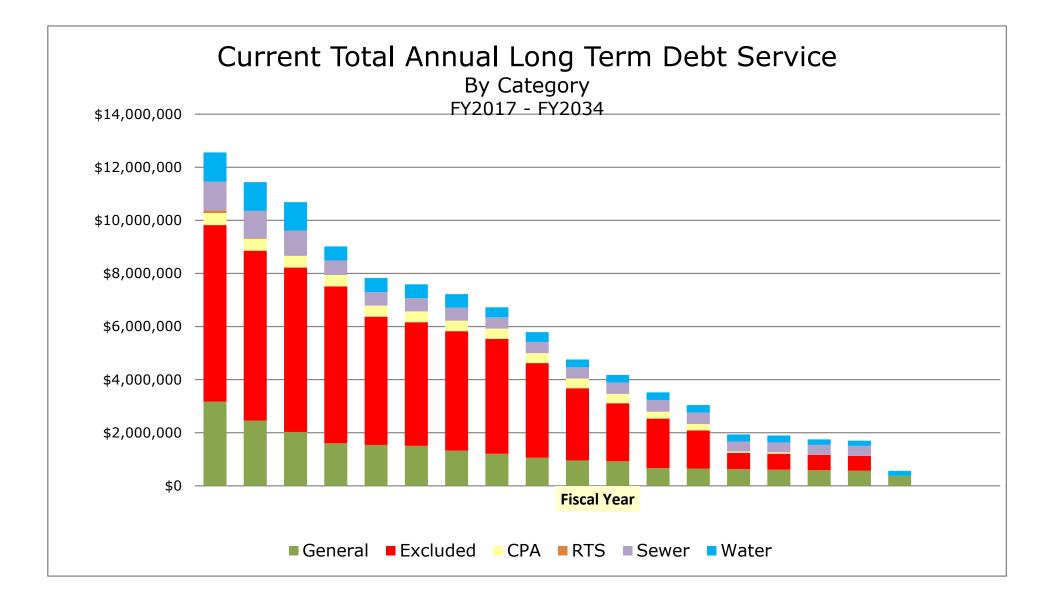

## Capital Recommendations and Funding Sources Sectional Index

| Contents                                                  | Page |
|-----------------------------------------------------------|------|
| Debt Financing                                            |      |
| Debt Service to Revenue Table (Including Recommended CIP) | 2-41 |
| Debt Service as a Percentage of Revenue Chart             | 2-42 |
| Proposed Funding by Debt 2018 - 2022                      |      |
| General Fund within the Levy Limit                        | 2-43 |
| Community Preservation Fund                               | 2-44 |
| RTS Enterprise Fund                                       | 2-45 |
| Sewer Enterprise Fund                                     | 2-46 |
| Water Enterprise Fund                                     | 2-47 |
| Debt Exclusion                                            | 2-48 |
| Open Authorizations                                       | 2-49 |
| Long Term Debt Service Obligations Table 2016 -2034       | 2-50 |
| Long Term Debt Service Obligations Chart 2016 -2034       | 2-51 |
| Schedule of Issued Long Term Debt                         | 2-52 |