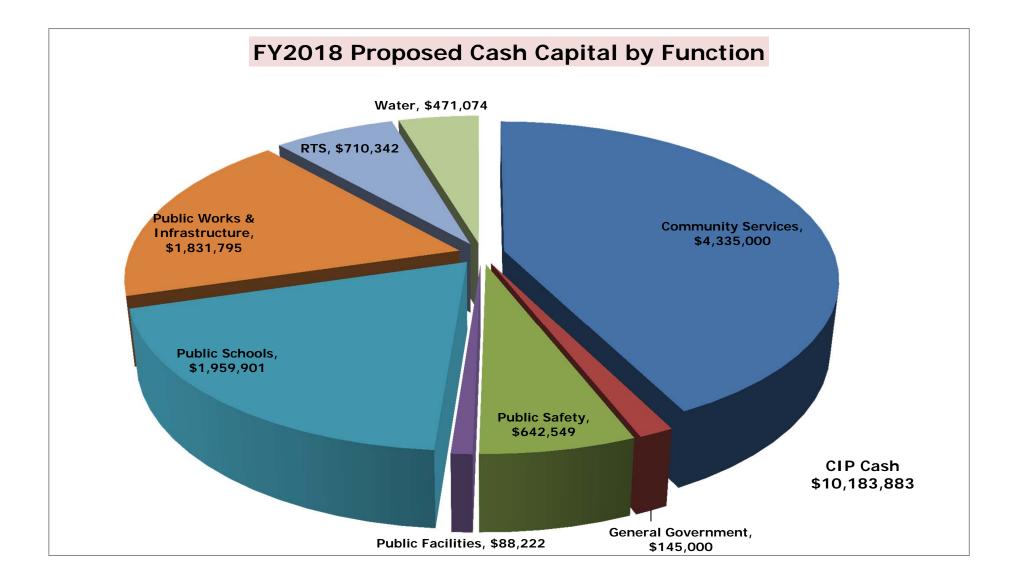

| FY2018                  |
|-------------------------|
| Capital Budget          |
| Funding Recommendations |

|  |  | Total | 49,206,855 | 10,183,883 | 27,720,000 | 191,485 | 11,159,737 |  |
|--|--|-------|------------|------------|------------|---------|------------|--|
|--|--|-------|------------|------------|------------|---------|------------|--|