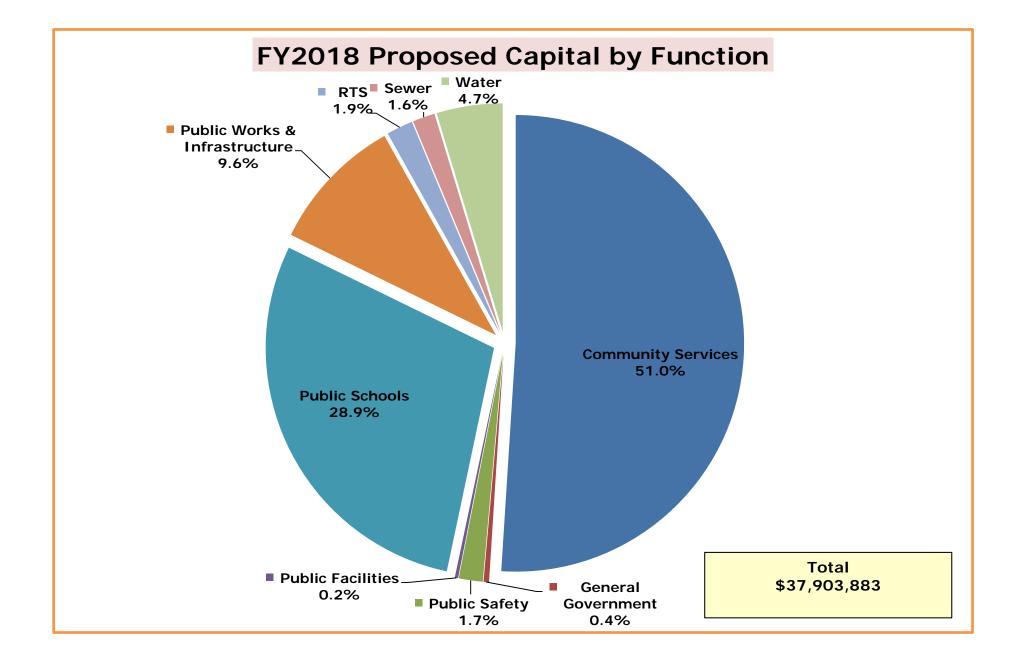

| FY2018                  |
|-------------------------|
| Capital Budget          |
| Funding Recommendations |

|  |  | Total | 49,206,855 | 10,183,883 | 27,720,000 | 191,485 | 11,159,737 |  |
|--|--|-------|------------|------------|------------|---------|------------|--|
|--|--|-------|------------|------------|------------|---------|------------|--|