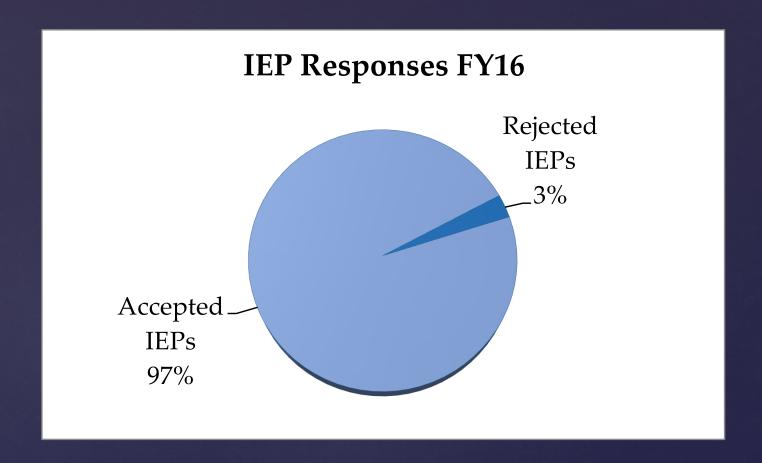

# FY18 Student Support Services Budget Presentation {Needham Public Schools}



- SpecialEducation
- Guidance
- Nurse/HealthServices
- EnglishLanguageLearning
- Home Hospital Tutoring
- □ METCO

## Student Support Services

- & Supportive & responsive Admin. Team
- Efficient & effective special education processes
- & Partnerships with outside agencies
- & Partnership with SEPAC & parent community

## Strengths



#### IEP parent responses



#### Type of Educational Placements

Autism & Intellectual Impairments

#### Therapeutic

- Elementary, Middle, &
   High School
   Connections Programs

- & Clinical Consultation

## Program Strengths



- Needham YouthServices
- RiversideCommunity Care
- Newton Wellesley
- HRS: HumanRelations Service
- Walker School
- □ Internships
- □ SEPAC

#### Partnerships

 \alpha
 Special Education Student Enrollment
 \alpha
 Students moving into Needham
 \alpha
 High School Enrollment
 \alpha
 Students with complex needs
 \alpha
 Autism
 \alpha
 Mental Health
 \alpha
 Out of District Tuitions
 \alpha
 ELL Student Enrollment

## Challenges



Special Education Enrollment



# Special Education Percentage By Disability



#### OOD by Disability Category



Benchmark Da