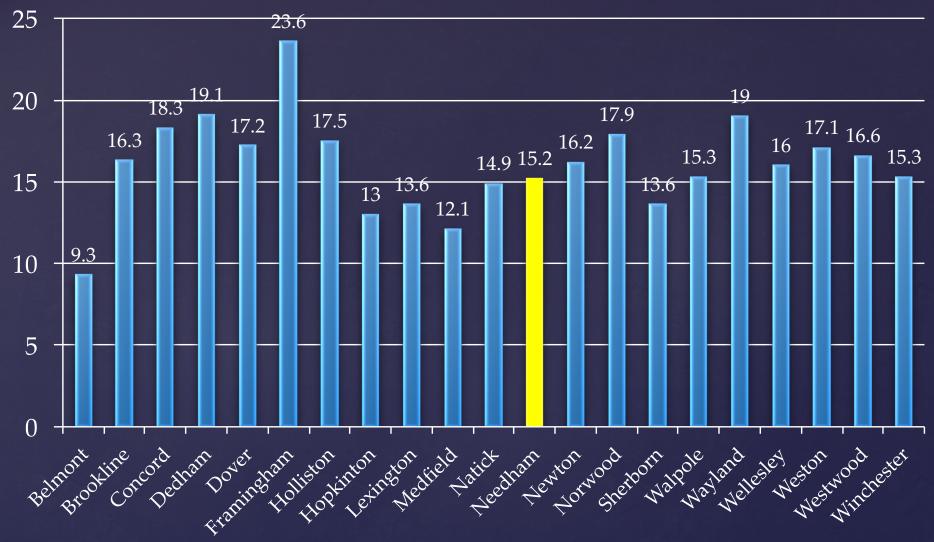

#### Benchmark Data (Average Elementary SpEd Caseload)

Benchmark Data (% Budget)