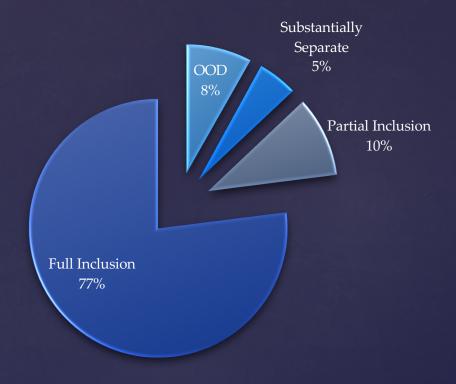

# FY18 Student Support Services Budget Presentation {Needham Public Schools}



- SpecialEducation
- Guidance
- Nurse/HealthServices
- EnglishLanguageLearning
- Home Hospital Tutoring
- □ METCO

## Student Support Services

- & Supportive & responsive Admin. Team
- Efficient & effective special education processes
- & Partnerships with outside agencies
- & Partnership with SEPAC & parent community

## Strengths



#### IEP parent responses



#### Type of Educational Placements

Autism & Intellectual Impairments

#### Therapeutic

- Elementary, Middle, &
   High School
   Connections Programs

- & Clinical Consultation

## Program Strengths



- Needham YouthServices
- RiversideCommunity Care
- Newton Wellesley
- HRS: HumanRelations Service
- Walker School
- □ Internships
- □ SEPAC

#### Partnerships

 \alpha
 Special Education Student Enrollment
 \alpha
 Students moving into Needham
 \alpha
 High School Enrollment
 \alpha
 Students with complex needs
 \alpha
 Autism
 \alpha
 Mental Health
 \alpha
 Out of District Tuitions
 \alpha
 ELL Student Enrollment

## Challenges



Special Education Enrollment



# Special Education Percentage By Disability



#### OOD by Disability Category



Benchmark Data (SpEd % of Enrollment)