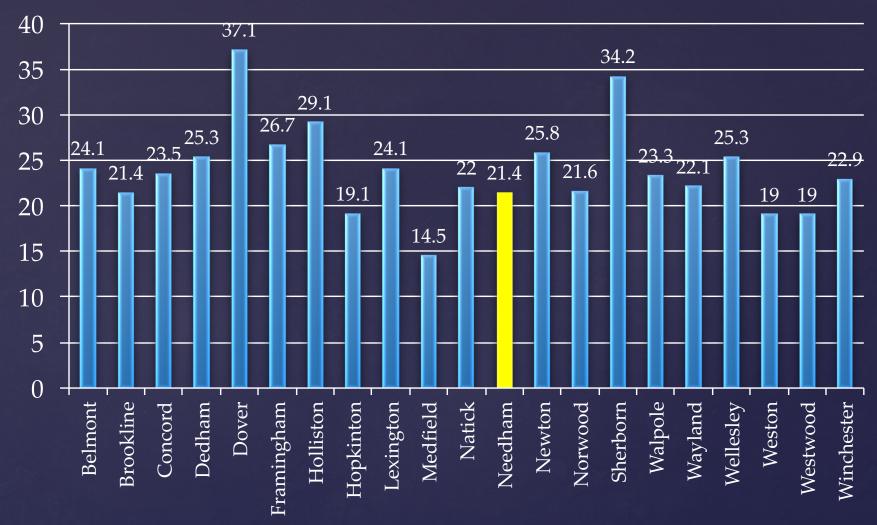

# Special Education Percentage By Disability

#### OOD by Disability Category

Benchmark Data (SpEd % of Enrollment)